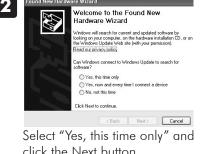

## **Quick Installation Guide**

Connect the adapter to an available USB port on your computer. Follow any instructions that appear.

click the Next button.

Select "Install the software automatically" and click Next.